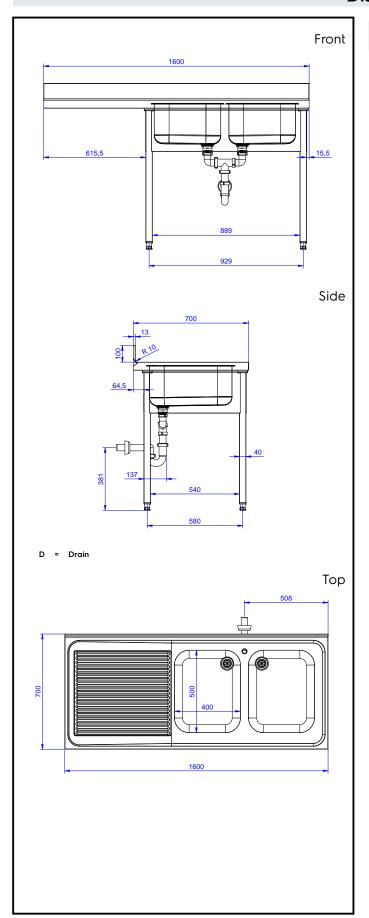

## **Key Information:**

External dimensions, Width:

132937 (EDBD1617L)1600 mmExternal dimensions, Depth:700 mmExternal dimensions, Height:900 mmUpstand Dimensions, Height:100 mmUpstand Dimensions, Depth:13 mmUpstand Dimensions, Radius:R=10

Bowls number 2

Bowl dimensions 400X500XH250

Net weight: 70 kg